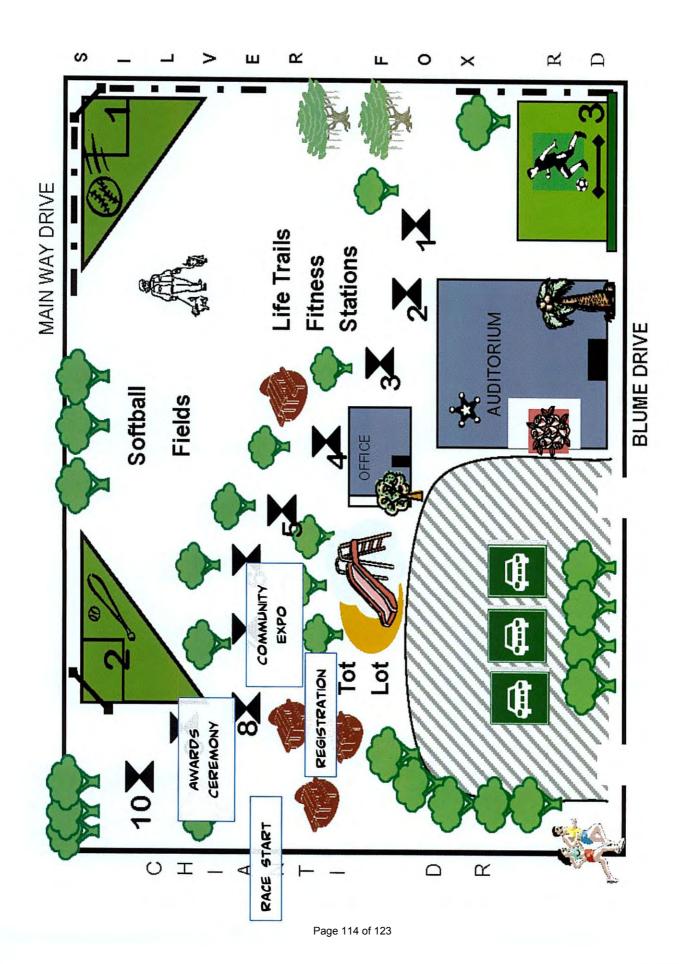

Dave Burgess opined relative to the Tot Lot Redesign Project costs and alleged a lack of transparency in the process. President Maynard replied that the District had been exceptionally transparent with regard to the Tot Lot Redesign Project, with multiple open, public and posted Board and CIP Committee meetings in addition to community outreach efforts.