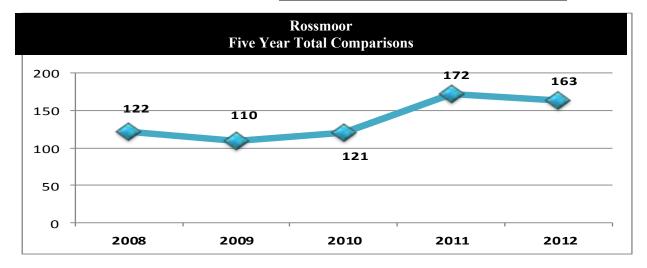

# Rossmoor Quarterly Report 2013—2nd Quarter

\* includes attempts
Tracking 10851/RecStln in 2011

| Type of<br>Report | 2008 | 2009 | 2010* | 2011 | 2012 |
|-------------------|------|------|-------|------|------|
| 187               | 0    | 0    | 0     | 0    | 1*   |
| 211               | 1    | 1    | 3     | 3*   | 1    |
| 245               | 3    | 0    | 0     | 1    | 1    |
| 459C              | 5    | 2    | 2*    | 2    | 2    |
| 459R              | 26   | 18   | 30*   | 33   | 44*  |
| 459V              | 24   | 15   | 22    | 27   | 16*  |
| 487               | 21   | 21   | 12    | 22   | 22   |
| 488               | 20   | 39   | 37*   | 50   | 37   |
| 594               | 19   | 9    | 7     | 26   | 25   |
| 594G              | 3    | 5    | 5     | 0    | 4    |
| 10851             | 0    | 0    | 0     | 6    | 6    |
| RecStln           | 0    | 0    | 0     | 2    | 4    |
| TOTAL             | 122  | 110  | 121*  | 172* | 163* |

The five-year comparisons are showing that 2011 has surpassed all previous years in total crimes. The highest crimes for the five-year comparisons are petty thefts with residential burglaries coming in with second highest incidents for Rossmoor.

2013 will be added to the graph at the end of the year to show the total crime comparisons for Rossmoor.