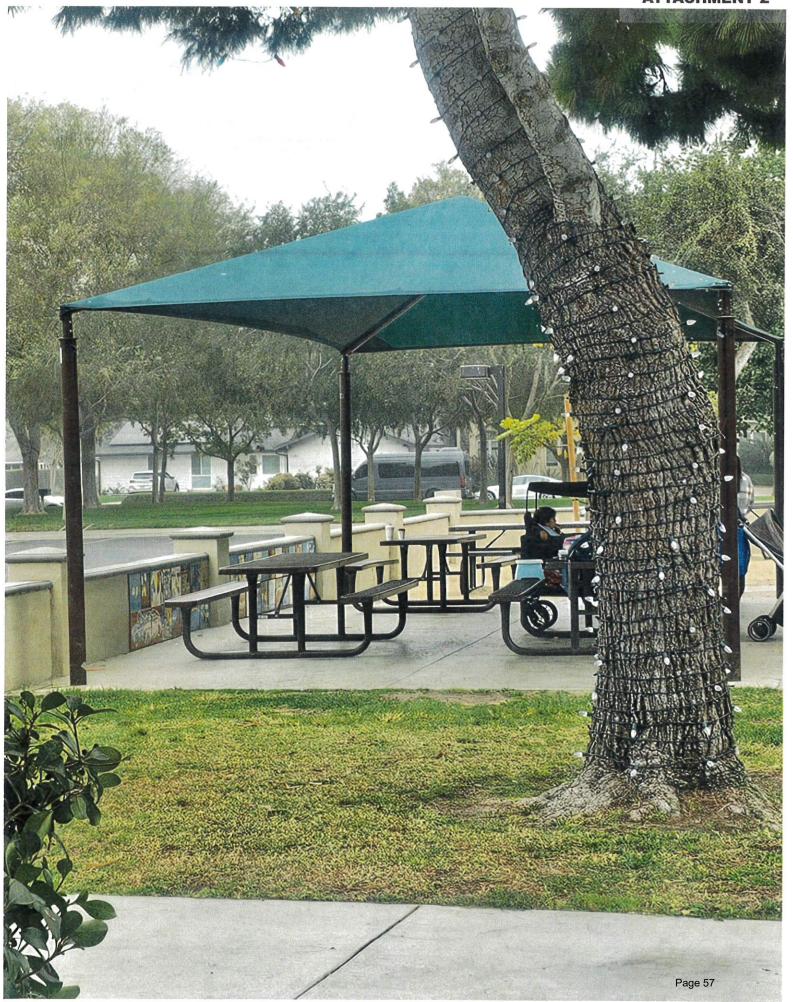

ew residents that are declining to have a tree.
- The Capital Investment Project committee is scheduled to meet on January 21, 2025.
- The Mid-Year Budget Committee is scheduled to meet on January 22, 2025.
- The Los Alamitos Holiday Chamber Breakfast will be held at Rush Park on Friday December 13th.
- The Rossmoor Park canopy project is in plan check. The next step is purchasing
  equipment and going to bid for installation. The project is targeted for completion in early
  March which is about 20 days beyond the original estimate. The cement pad will be
  26.3 ft x 36.3 ft and the canopy will be 22 ft x 32 ft.

- Aerial View of Canopy Site
- 2. Rush Park Canopy Example
- 3. Proposed Canopy Site Photos
- 4. Proposed Canopy Site Plan





# PROPOSED PROJECT LOCATION RCSD SHADE STRUCTURE