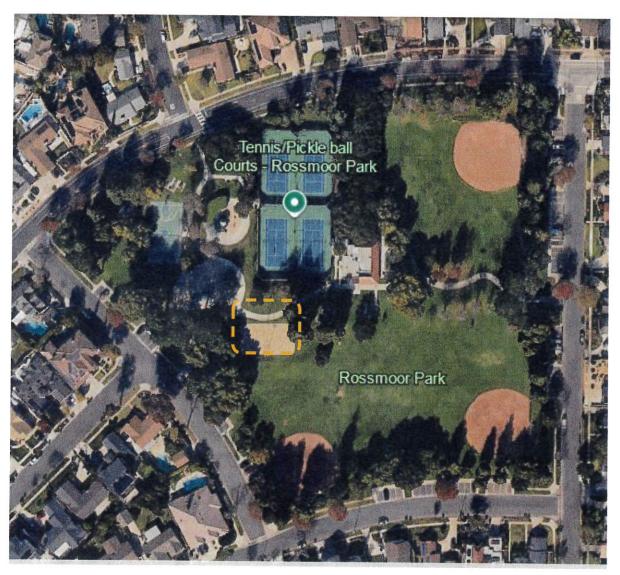

ed as early as late December. Mary is working with a few residents that are declining to have a tree.
- The Capital Investment Project committee is scheduled to meet on January 21, 2025.
- The Mid-Year Budget Committee is scheduled to meet on January 22, 2025.
- The Los Alamitos Holiday Chamber Breakfast will be held at Rush Park on Friday December 13th.
- The Rossmoor Park canopy project is in plan check. The next step is purchasing
  equipment and going to bid for installation. The project is targeted for completion in early
  March which is about 20 days beyond the original estimate. The cement pad will be
  26.3 ft x 36.3 ft and the canopy will be 22 ft x 32 ft.

- Aerial View of Canopy Site
- 2. Rush Park Canopy Example
- 3. Proposed Canopy Site Photos
- 4. Proposed Canopy Site Plan





# PROPOSED PROJECT LOCATION RCSD SHADE STRUCTURE