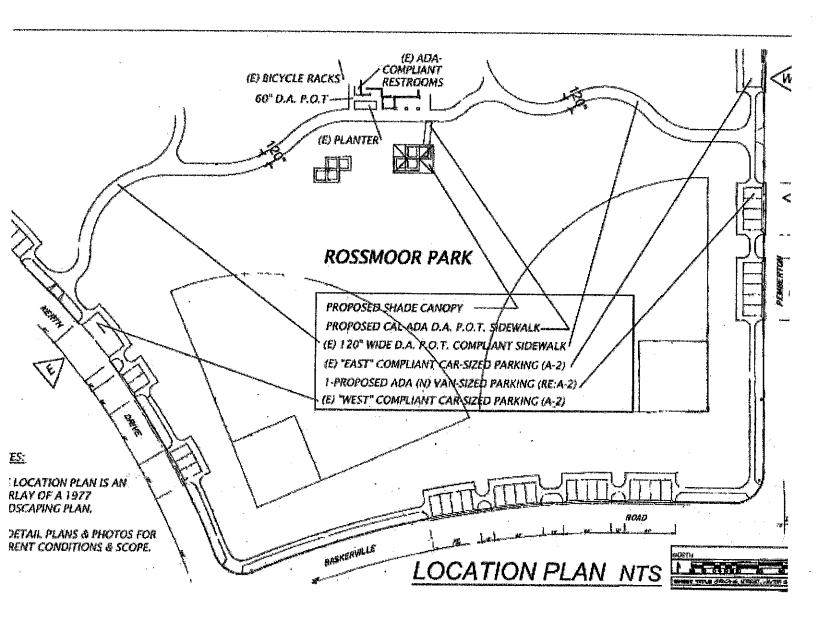

ents that are declining to have a tree.
- The Capital Investment Project committee is scheduled to meet on January 21, 2025.
- The Mid-Year Budget Committee is scheduled to meet on January 22, 2025.
- The Los Alamitos Holiday Chamber Breakfast will be held at Rush Park on Friday December 13th.
- The Rossmoor Park canopy project is in plan check. The next step is purchasing
  equipment and going to bid for installation. The project is targeted for completion in early
  March which is about 20 days beyond the original estimate. The cement pad will be
  26.3 ft x 36.3 ft and the canopy will be 22 ft x 32 ft.

- Aerial View of Canopy Site
- 2. Rush Park Canopy Example
- 3. Proposed Canopy Site Photos
- 4. Proposed Canopy Site Plan





# PROPOSED PROJECT LOCATION RCSD SHADE STRUCTURE