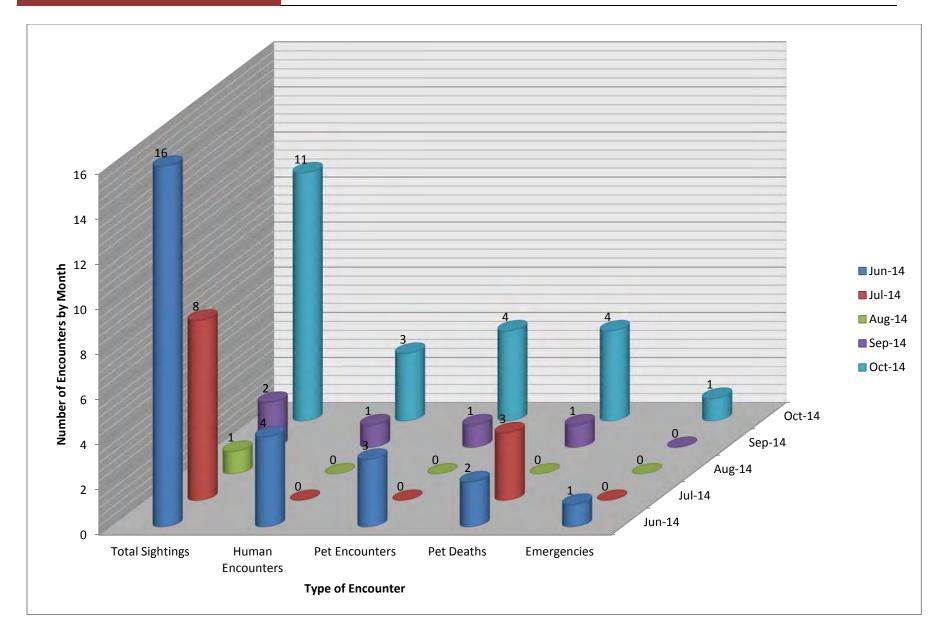

#### E. <u>CONSENT CALENDAR</u>

1. MINUTES:

a. Regular Board Meeting of October 14, 2014.

- 2. SEPTEMBER REVENUE AND EXPENDITURE REPORT.
- 3. MONTHLY COYOTE ACTIVITY REPORT.
- 4. QUARTERLY STATUS REPORT.
- 5. QUARTERLY RECREATION REPORT.
- 6. QUARTERLY TREE REPORT.