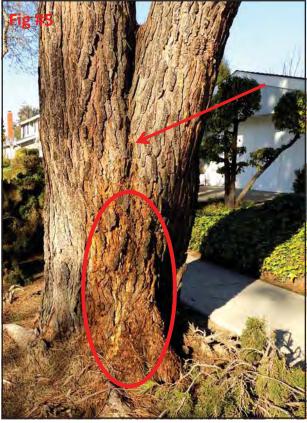

#### H. REGULAR CALENDAR

- 1. ADOPTION OF FY 2017-2018 BUDGET CALENDAR.
- 2. DISCUSSION AND POSSIBLE ACTION RE: RENEWAL OF PROFESSIONAL SERVICES AGREEMENT—HTGROUP
- 3. DISCUSSION AND POSSIBLE ACTION RE: RECOMMENDATION OF THE TREE COMMITTEE AFTER CONSIDERATION OF RESIDENT REQUEST TO REMOVE TREE LOCATED AT 2971 SALMON DRIVE IN ROSSMOOR.