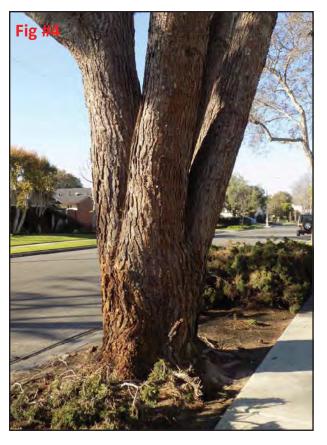

#### H. REGULAR CALENDAR

- 1. ADOPTION OF FY 2017-2018 BUDGET CALENDAR.
- 2. DISCUSSION AND POSSIBLE ACTION RE: RENEWAL OF PROFESSIONAL SERVICES AGREEMENT—HTGROUP
- 3. DISCUSSION AND POSSIBLE ACTION RE: RECOMMENDATION OF THE TREE COMMITTEE AFTER CONSIDERATION OF RESIDENT REQUEST TO REMOVE TREE LOCATED AT 2971 SALMON DRIVE IN ROSSMOOR.