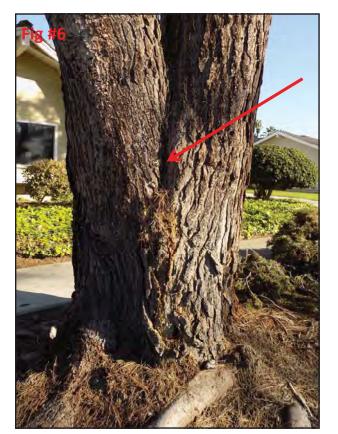

#### H. REGULAR CALENDAR

- 1. ADOPTION OF FY 2017-2018 BUDGET CALENDAR.
- 2. DISCUSSION AND POSSIBLE ACTION RE: RENEWAL OF PROFESSIONAL SERVICES AGREEMENT—HTGROUP
- 3. DISCUSSION AND POSSIBLE ACTION RE: RECOMMENDATION OF THE TREE COMMITTEE AFTER CONSIDERATION OF RESIDENT REQUEST TO REMOVE TREE LOCATED AT 2971 SALMON DRIVE IN ROSSMOOR.