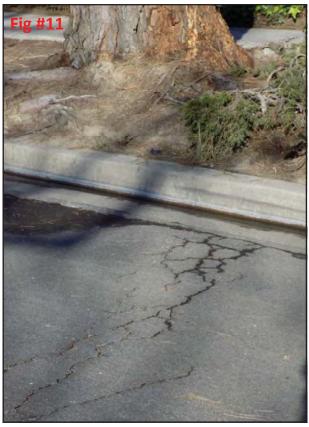

#### H. REGULAR CALENDAR

- 1. ADOPTION OF FY 2017-2018 BUDGET CALENDAR.
- 2. DISCUSSION AND POSSIBLE ACTION RE: RENEWAL OF PROFESSIONAL SERVICES AGREEMENT—HTGROUP
- 3. DISCUSSION AND POSSIBLE ACTION RE: RECOMMENDATION OF THE TREE COMMITTEE AFTER CONSIDERATION OF RESIDENT REQUEST TO REMOVE TREE LOCATED AT 2971 SALMON DRIVE IN ROSSMOOR.