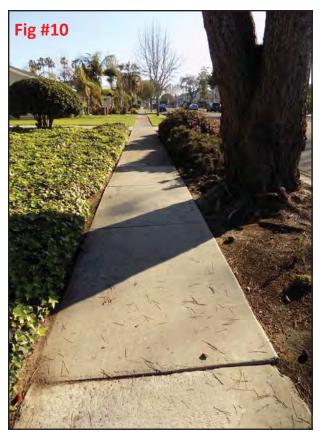

#### H. REGULAR CALENDAR

- 1. ADOPTION OF FY 2017-2018 BUDGET CALENDAR.
- 2. DISCUSSION AND POSSIBLE ACTION RE: RENEWAL OF PROFESSIONAL SERVICES AGREEMENT—HTGROUP
- 3. DISCUSSION AND POSSIBLE ACTION RE: RECOMMENDATION OF THE TREE COMMITTEE AFTER CONSIDERATION OF RESIDENT REQUEST TO REMOVE TREE LOCATED AT 2971 SALMON DRIVE IN ROSSMOOR.