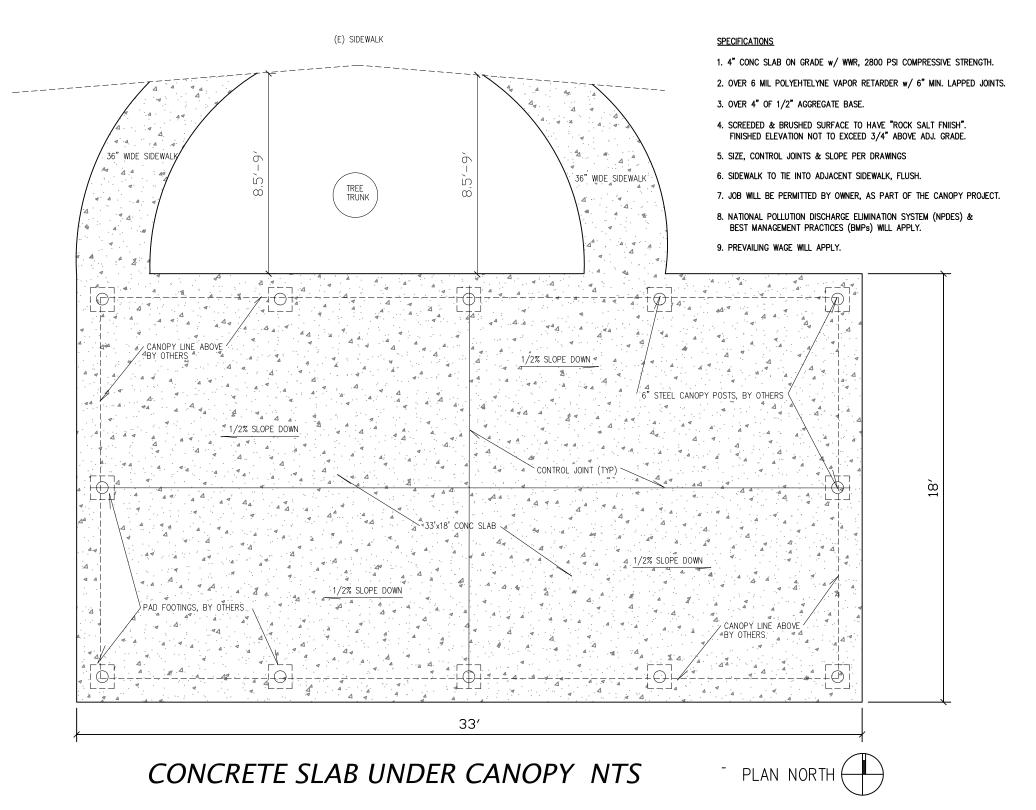

#### I. GENERAL MANAGER ITEMS:

The General Manager reported that the Rossmoor Park Community Center cabinet replacement project was nearing completion. Bids have been received on the Rush Park Canopy Project and he projected that the item would be on next month's agenda for Board approval. He updated the Board relative to the Montecito Road Lighting Project stating that after a long uphill process, Southern California Edison had finally agreed to upgrade and replace 26 street lights, (with the exception of the three poles located on Seal Beach Property) at no cost to the District due to the fact that they were older than 10 years and fully ammortized. He concluded by reporting that the Farmers' Market Proposal had been formally withdrawn.