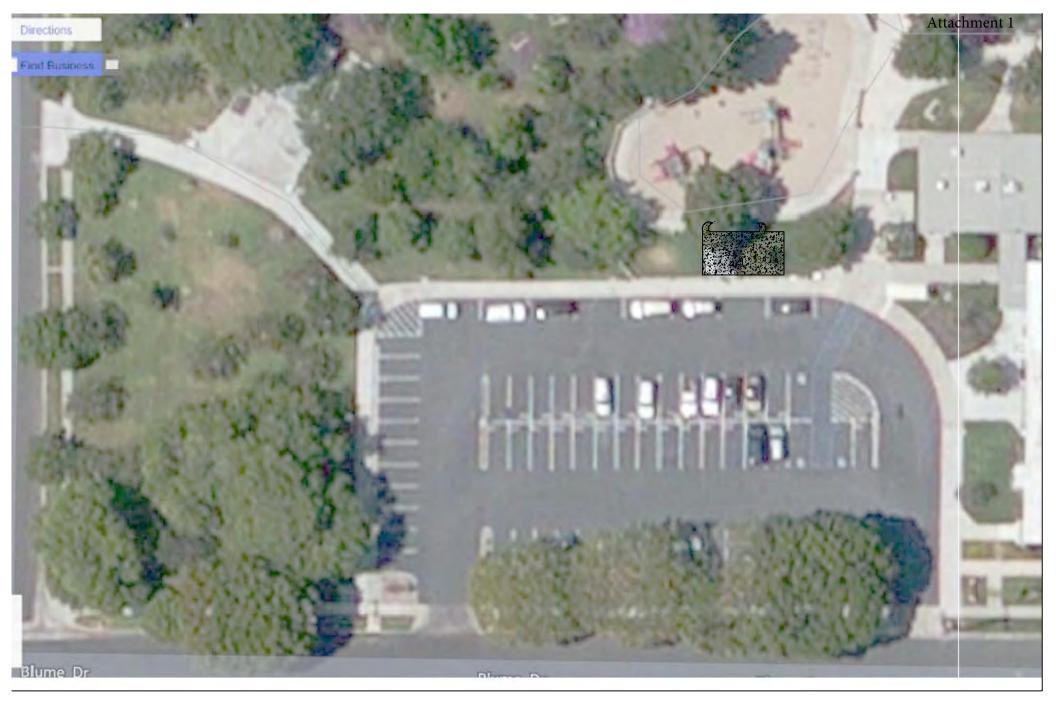

#### I. GENERAL MANAGER ITEMS:

The General Manager reported that the Rossmoor Park Community Center cabinet replacement project was nearing completion. Bids have been received on the Rush Park Canopy Project and he projected that the item would be on next month's agenda for Board approval. He updated the Board relative to the Montecito Road Lighting Project stating that after a long uphill process, Southern California Edison had finally agreed to upgrade and replace 26 street lights, (with the exception of the three poles located on Seal Beach Property) at no cost to the District due to the fact that they were older than 10 years and fully ammortized. He concluded by reporting that the Farmers' Market Proposal had been formally withdrawn.