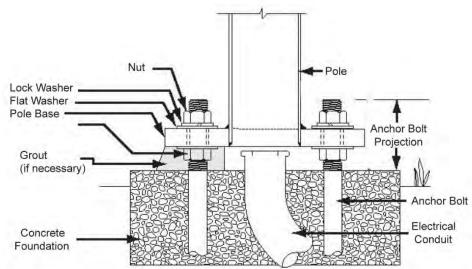

### I. GENERAL MANAGER ITEMS:

The General Manager reported that there were six security light poles at Rossmoor park that needed to be replaced due to rust corrosion and metal fatigue. One of the six poles was severely damaged in our most recent winter rain and windstorm and will be replaced with our comprehensive insurance coverage. Bids are being solicited to replace all six poles and light fixtures. Recreation Superintendent, Chris Argueta is in the process of coordinating with the Rossmoor Homeowners Association in planning the Rossmoor Community Festival and is finalizing plans for the multifaceted summer programs, movies and concerts at Rush Park. The proposed 2017-18 Budget will be presented to our Board in accordance with our approved Budget Calendar.