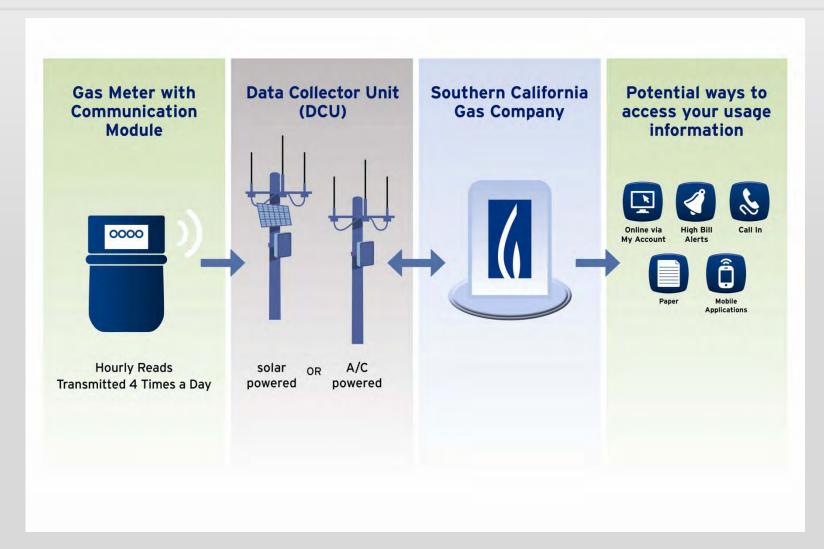

# **How Does it Work?**

Gas usage is still recorded in the traditional way, it's a new wireless communication device that transmits the information electronically

- Does not change the functionality of the gas meter; No remote connect / disconnect capabilities
- Device is off most of the time
- Securely transmits 12 hours of data 4 times per day to a Data Collector Unit (total "on" time is less than 2 minutes per year)
- Battery-powered
- Does not communicate with other meters
- Does not communicate with appliances in the home

# How is the information transmitted?

# About the Communication Network – Data Collection Units (DCUs)

**PHOTO FOR DISCUSSION PURPOSES ONLY** Final Product Will Depend on Local Conditions

- Installing approximately 4,000 DCUs throughout SoCalGas' service territory beginning early 2012 (One needed in Rossmoor)
- Mostly pole mounted 30 feet or higher (no overhead lines)
- Solar Powered
- 24" H x 15.5" W x 9" D
- Total weight is 80 lbs
- Licensed 450 MHz frequency from meter to DCU; 900 MHz frequency from DCU to SoCalGas
- Built-in Redundancy: advanced meters will communicate with two to three DCUs