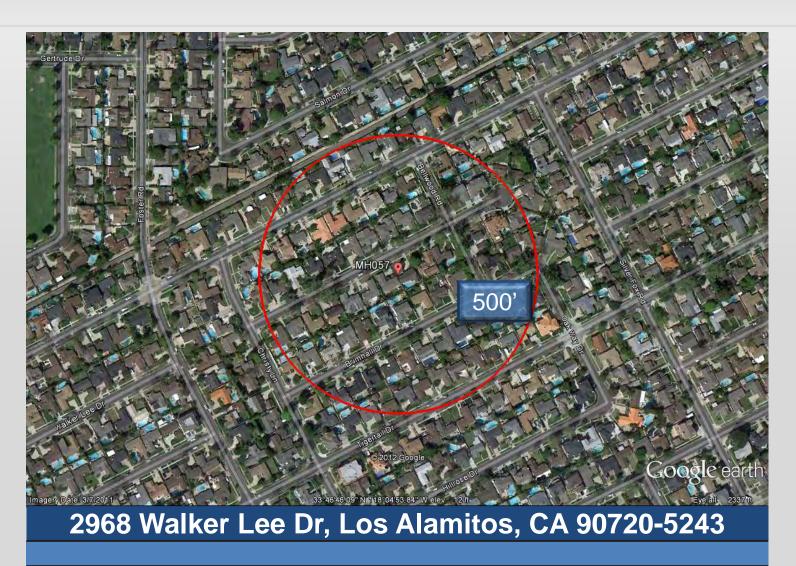

## **Mass Installation**

- Community Outreach (Begins Q4 '12)
- Customer Notification (Begins Q1 '13)
- Mass Installation (Begins Q1 '13)

- •SoCalGas cannot attach its equipment associated with the Advanced Meter Project to SCE poles.
  - ➤ pole heights
  - > overhead lines
  - ➤ age/condition of poles
  - **≻**cost
- •For the necessary DCU in Rossmoor, SoCalGas will be installing one new 35ft. steel pole
  - ➤ Side parkway on Christy Lane between Brimhall and Walker Lee in public right of way
  - ➤ Directly across from 12681 Christy Lane (Longitude: 33.778627, Lattitude118.08316).