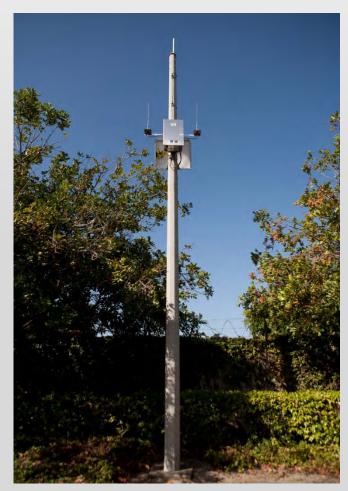

# About the Communication Network – Data Collection Units (DCUs)

**PHOTO FOR DISCUSSION PURPOSES ONLY** Final Product Will Depend on Local Conditions

- Installing approximately 4,000 DCUs throughout SoCalGas' service territory beginning early 2012 (One needed in Rossmoor)
- Mostly pole mounted 30 feet or higher (no overhead lines)
- Solar Powered
- 24" H x 15.5" W x 9" D
- Total weight is 80 lbs
- Licensed 450 MHz frequency from meter to DCU; 900 MHz frequency from DCU to SoCalGas
- Built-in Redundancy: advanced meters will communicate with two to three DCUs